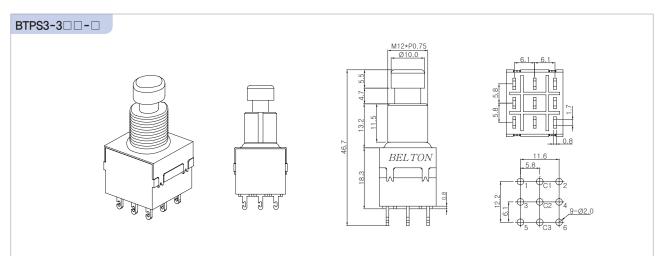

# **PUSH BUTTON SWITCH**

## **BTPS3 SERIES**

## Perfect Push-button switch operation With Precise Design and Qualified Materials



#### Features

- Mainly designed for foot pedal and other safety equipments
- Safety for solder heat shock by using high heat-resistance thermo-plastic resin
- Suitable for AC/DC rated foot switches with single and double throw operation
- Available for matching the proper operation forces with demand

#### Applications

• Applicable to the wide ranged products which are AC/DC rated operation, but specially for safety valve and foot pedal function equipments

#### **Standard Dimensions**



#### Electrical specifications

- Electrical Rating : 3A 125V AC, 1A 250V AC
- Contact Resistance : 50 mohms(Max.)
- Insulation Resistance : 100 Mohms, 500∨ DC
- Withstanding Voltage : 1Min. At 500V AC

### Mechanical ecifications

- Electrical life : Over 10,000 cycles min
- Operating Travel : 4.5mm Max.
- Operating Force: 1.5±0.5Kgf, 3±0.5Kgf
- Solderability: 280±5℃, 3sec



Engineering Co., I TD