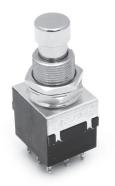

## Perfect Push-button switch operation With Precise Design and Qualified Materials

#### Features

- Mainly designed for foot pedal and other safety equipments
- Safety for solder heat shock by using high heat-resistance thermo-plastic resin
- Suitable for AC/DC rated foot switches with single and double throw operation
- Available for matching the proper operation forces with demand