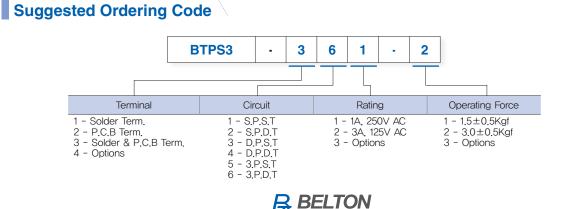

#### Electrical specifications

- Electrical Rating : 3A 125V AC, 1A 250V AC
- Contact Resistance : 50 mohms(Max.)
- Insulation Resistance : 100 Mohms, 500∨ DC
- Withstanding Voltage : 1Min. At 500V AC

### Mechanical ecifications

- Electrical life : Over 10,000 cycles min
- Operating Travel : 4.5mm Max.
- Operating Force: 1.5±0.5Kgf, 3±0.5Kgf
- Solderability: 280±5℃, 3sec

Engineering Co., I TD